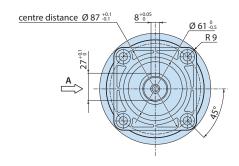

Pump head in pressed brass. On request nichel-plated brass pump head.

Double gasket sealing system.

Intake and delivery valves have plugs for easier maintenance.

| Details         | Value                                 |
|-----------------|---------------------------------------|
| Category        | Cleaning                              |
| Series          | 194 - XW, XWL, XWA, XWLA,<br>XWF, XWT |
| Pump type       | XW 26.15 N                            |
| Versioning      | N                                     |
| ARCode          | 20176                                 |
| Output (It/min) | 26                                    |
| Output (gpm)    | 6.87                                  |
| Pressure (bar)  | 150                                   |
| Pressure (psi)  | 2200                                  |
| Power (hp)      | 10                                    |
| Power (kw)      | 7,5                                   |
| RPM             | 1450                                  |
| Weight (kg)     | 16                                    |