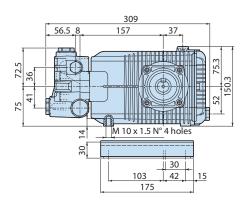

Pump head in pressed brass. On request nichel-plated brass pump head.

Double gasket sealing system.

Intake and delivery valves have plugs for easier maintenance.

| Details         | Value                                 |
|-----------------|---------------------------------------|
| Category        | Cleaning                              |
| Series          | 194 - XW, XWL, XWA, XWLA,<br>XWF, XWT |
| Pump type       | XW 26.15 N                            |
| Versioning      | N                                     |
| ARCode          | 20176                                 |
| Output (It/min) | 26                                    |
| Output (gpm)    | 6.87                                  |
| Pressure (bar)  | 150                                   |
| Pressure (psi)  | 2200                                  |
| Power (hp)      | 10                                    |
| Power (kw)      | 7,5                                   |
| RPM             | 1450                                  |
| Weight (kg)     | 16                                    |