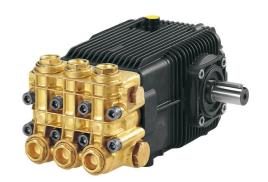

## **Descrizione**

3-piston alternating volumetric pumps for use on cleaning units

and industrial systems.
Can be coupled to various types of motors, directly or with flexible joint.

Pump body and cover in die-cast aluminium alloy.

Side cover may be blind or incorporate oil sight glass.
Rear cover with oil drain outlet and sight glass.
Pistons driven by crank-connecting rod mechanism.
Pump shaft in pressed high-strength steel.

Oversized friction bearings.
Connecting rods in die-cast special low-friction zinc-aluminium alloy.
One-piece ceramic pistons.

Pump head in pressed brass. On request nichel-plated brass pump head.

Double gasket sealing system.

Intake and delivery valves have plugs for easier maintenance.

| Details         | Value                                 |
|-----------------|---------------------------------------|
| Category        | Cleaning                              |
| Series          | 194 - XW, XWL, XWA, XWLA,<br>XWF, XWT |
| Pump type       | XW 26.15 N                            |
| Versioning      | N                                     |
| ARCode          | 20176                                 |
| Output (It/min) | 26                                    |
| Output (gpm)    | 6.87                                  |
| Pressure (bar)  | 150                                   |
| Pressure (psi)  | 2200                                  |
| Power (hp)      | 10                                    |
| Power (kw)      | 7,5                                   |
| RPM             | 1450                                  |
| Weight (kg)     | 16                                    |