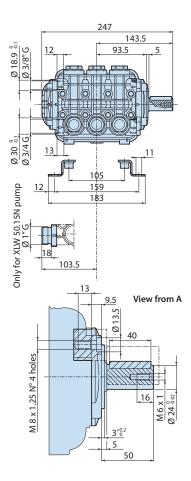

Pump head in pressed brass. On request nichel-plated brass pump head.

Double gasket sealing system.

Intake and delivery valves have plugs for easier maintenance.

| Details         | Value                                 |
|-----------------|---------------------------------------|
| Category        | Cleaning                              |
| Series          | 194 - XW, XWL, XWA, XWLA,<br>XWF, XWT |
| Pump type       | XW 26.15 N                            |
| Versioning      | N                                     |
| ARCode          | 20176                                 |
| Output (It/min) | 26                                    |
| Output (gpm)    | 6.87                                  |
| Pressure (bar)  | 150                                   |
| Pressure (psi)  | 2200                                  |
| Power (hp)      | 10                                    |
| Power (kw)      | 7,5                                   |
| RPM             | 1450                                  |
| Weight (kg)     | 16                                    |